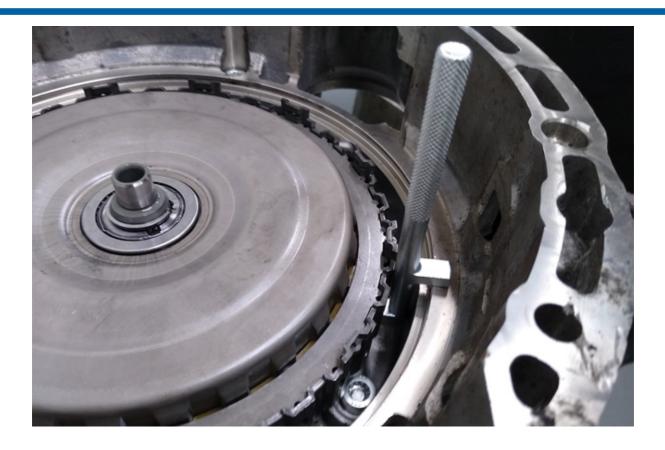

## **Clutch Retaining Tool - VW Group 7 Speed**

For the 7 speed DQ 380/81 and DQ 500 wet clutch units from the VW group. The 7999 is used to support the clutch pack during removal and refitting.

## **Additional Information**

- Used to assist in the removal and fitting of the multi-plate clutch pack when working on the 0BH, 0DE, 0BT and 0DW 7 speed transmissions used across the VAG range.
- Application: VAG 7 Speed transmission equipped vehicles including Tiguan (from 2008) and Transporter (from 2010).
- Equivalent to OEM T10524 Retaining Tool.
- Use in accordance with OEM instructions.
- For 6 speed applications, please see Laser Part No. 7367.